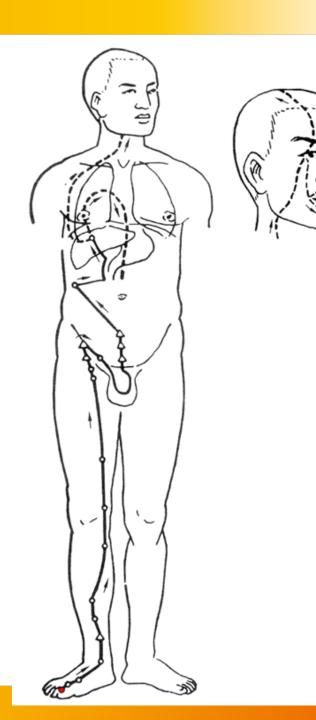

• Illustrations of using the Energy Wand to massage the Meridians.

In combination with The Energy Wand to the E-power and glide it along the meridian path, then softly tap each acupressure point (e.g. for 21 times with 2 sec apart)

# H1(Lung Meridian):

-Chi Ze and Tai Yuan two energy points.
(e.g. from up to down 7 times)

# H2(Pericardium Meridian):

-Da Ling and Zhong Chong two energy points.

(e.g. from up to down 7 times)

# H3(Heart Meridian):

-Shen Men and Shao Chong two energy points.

(e.g. from up to down 7

times)

# H4(Small Intestine Meridian):

-Hou Xi and Xiao Hai two energy points. (e.g. from down to up 7 times)

# H5(Triple Heater Meridian):

-Zhong Zhu and Tian Jing two energy points. (e.g. from down to up 7 times)

# H6(Large Intestine Meridian):

Er Jian and Qu Chi two energy points.(e.g. from down to up 7 times)