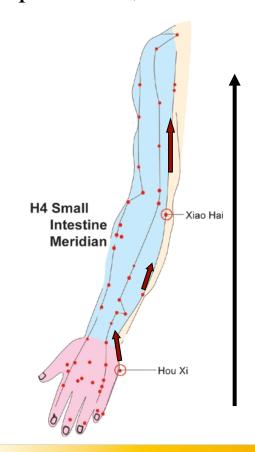

# H4(Small Intestine Meridian):

-Hou Xi and Xiao Hai two energy points. (e.g. from down to up 7 times)