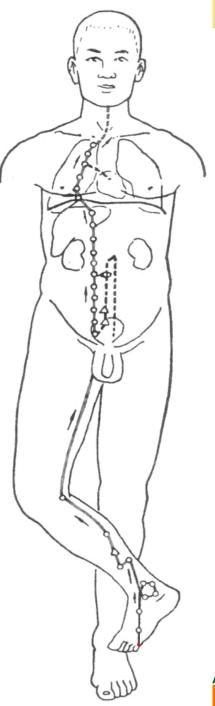

# F1(Spleen Meridian):

Da Du and Shang Qiu two energy points.(e.g. from down to up 7 times)

# F2(Liver Meridian):

- Xing Jian and Qu Quan two energy points.(e.g. down to up 7 times)

# F3(Kidney Meridian):

-Fu Liu and Fong Quan two energy points.(e.g. down to up 7 times)

Americas

# F4(Bladder Meridian):

Shu Gu and Zhi Yin two energy points.(e.g. from up to down 7 times)