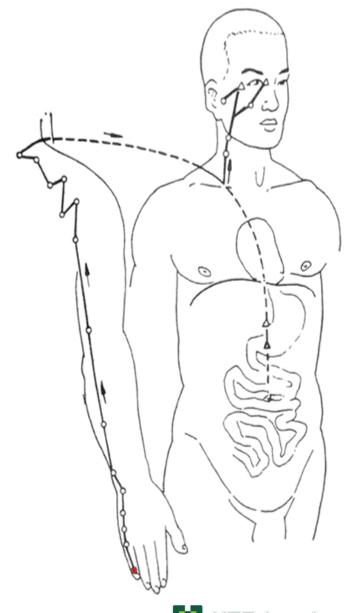

# H5(Triple Heater Meridian):

-Zhong Zhu and Tian Jing two energy points. (e.g. from down to up 7 times)