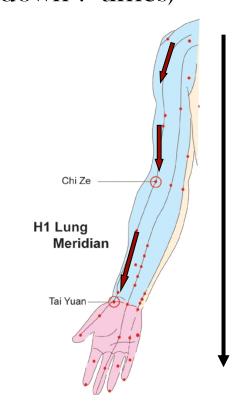

# H1(Lung Meridian):

-Chi Ze and Tai Yuan two energy points.
(e.g. from up to down 7 times)