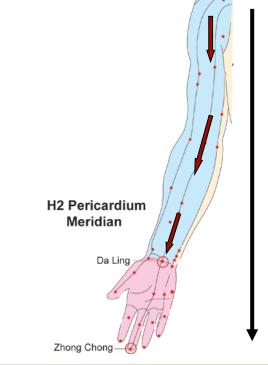

# H2(Pericardium Meridian):

-Da Ling and Zhong Chong two energy points.

(e.g. from up to down 7 times)