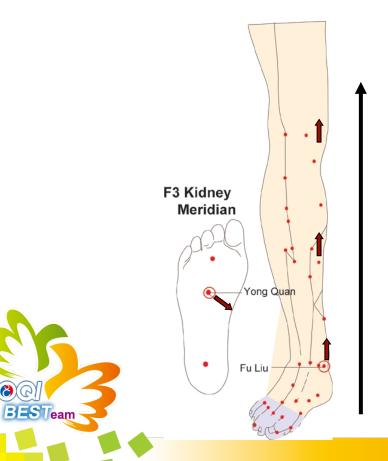

# F3(Kidney Meridian):

-Fu Liu and Fong Quan two energy points.(e.g. down to up 7 times)

Americas