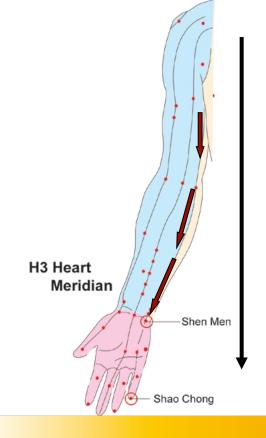

# H3(Heart Meridian):

-Shen Men and Shao Chong two energy points.

(e.g. from up to down 7

times)