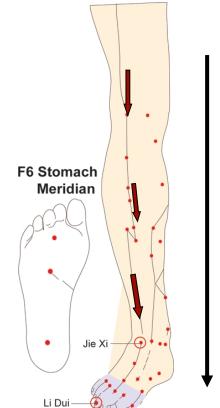

## F6(Stomach Meridian):

- Jie Xi and Li Dui two energy points.(e.g. from up to down 7 times)