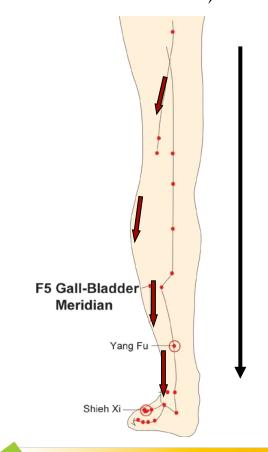

# F5(Gall-Bladder Meridian):

Yang Fu and Shieh Xitwo energy points.(e.g. from up to down 7 times)

BESTeam