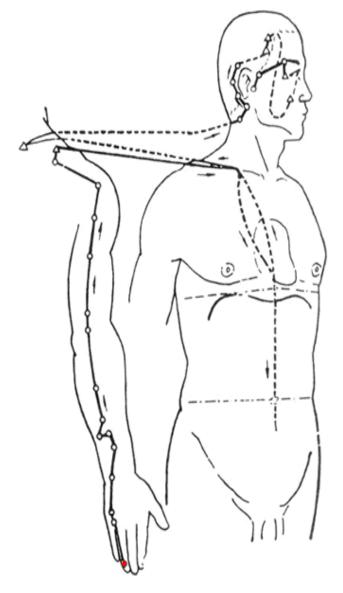

# H6(Large Intestine Meridian):

Er Jian and Qu Chi two energy points.(e.g. from down to up 7 times)