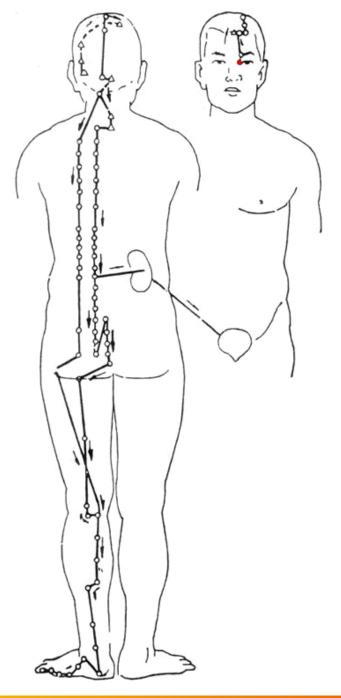

• Illustrations of using the Energy Wand to massage the Meridians.

In combination with The Energy Wand to the E-power and glide it along the meridian path, then softly tap each acupressure point (e.g. for 21 times with 2 sec apart)