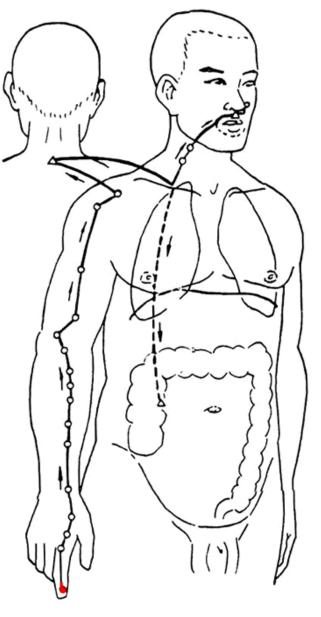

# H1(Lung Meridian):

-Chi Ze and Tai Yuan two energy points.
(e.g. from up to down 7 times)