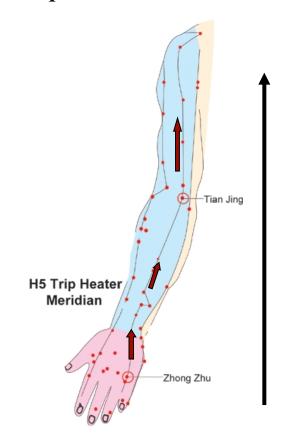

# H5(Triple Heater Meridian):

-Zhong Zhu and Tian Jing two energy points. (e.g. from down to up 7 times)