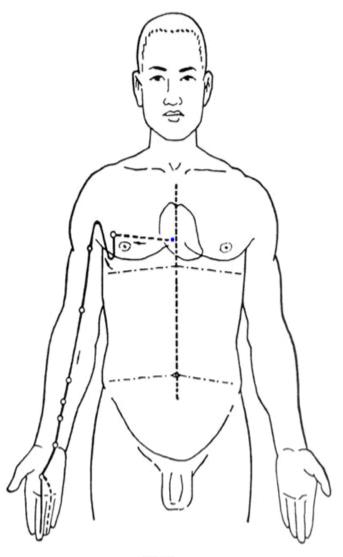

# H3(Heart Meridian):

-Shen Men and Shao Chong two energy points.

(e.g. from up to down 7

times)