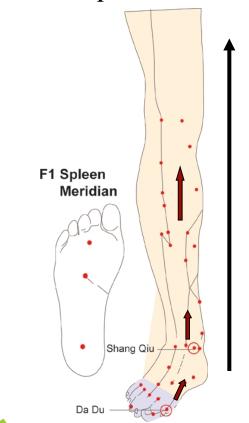

# F1(Spleen Meridian):

Da Du and Shang Qiu two energy points.(e.g. from down to up 7 times)