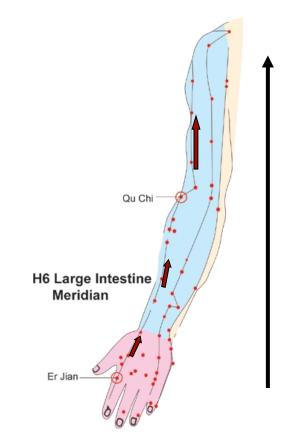

# H6(Large Intestine Meridian):

Er Jian and Qu Chi two energy points.(e.g. from down to up 7 times)