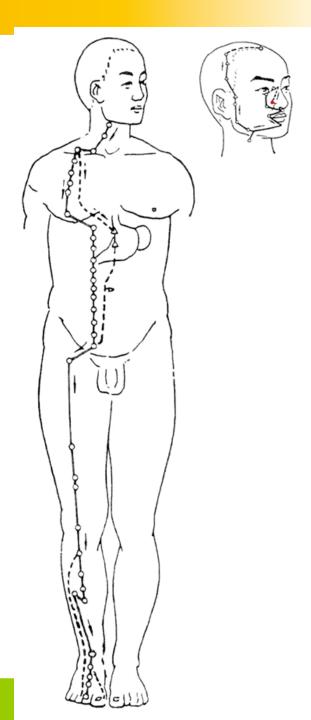

• Illustrations of using the Energy Wand to massage the Meridians.

In combination with The Energy Wand to the E-power and glide it along the meridian path, then softly tap each acupressure point (e.g. for 21 times with 2 sec apart)