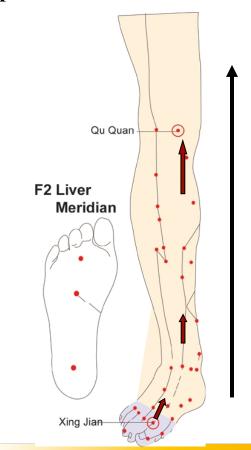

# F2(Liver Meridian):

- Xing Jian and Qu Quan two energy points.(e.g. down to up 7 times)