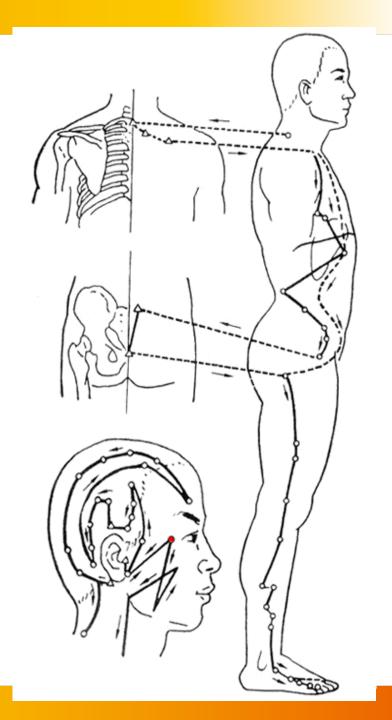

• Illustrations of using the Energy Wand to massage the Meridians.

In combination with The Energy Wand to the E-power and glide it along the meridian path, then softly tap each acupressure point (e.g. for 21 times with 2 sec apart)