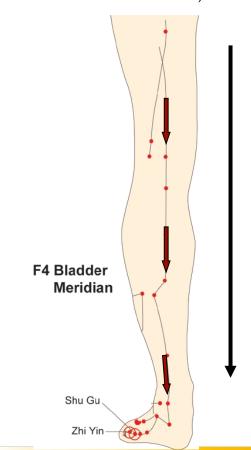

# F4(Bladder Meridian):

Shu Gu and Zhi Yin two energy points.(e.g. from up to down 7 times)