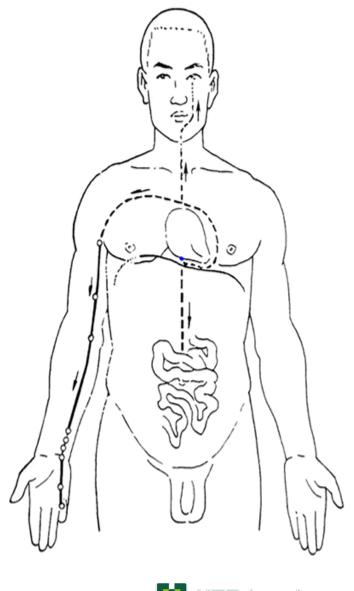

# H4(Small Intestine Meridian):

-Hou Xi and Xiao Hai two energy points. (e.g. from down to up 7 times)