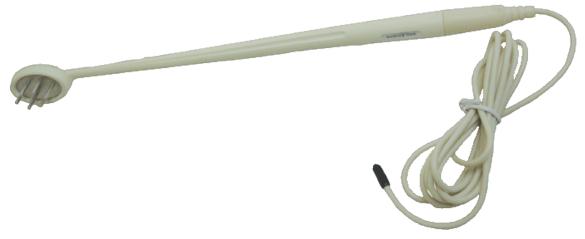

# The Energy Wand

# What Is The Energy Wand?

The Energy Wand is designed to be used at the same time with the E-Power to unblock the "Chi" blockage in these pathways through the Negative Potential Energy provided by the E-Power.

# Why the E-Power + The Energy Wand?

The Energy Wand by itself doesn't perform any function. If we use it while we are on the E-Power, The Energy Wand will act as a conductor of the Negative Potential Energy.

By evenly gliding The Energy Wand on the skin and along the meridians, it will unblock the energy blockage in these pathways and stimulate the blood flow.